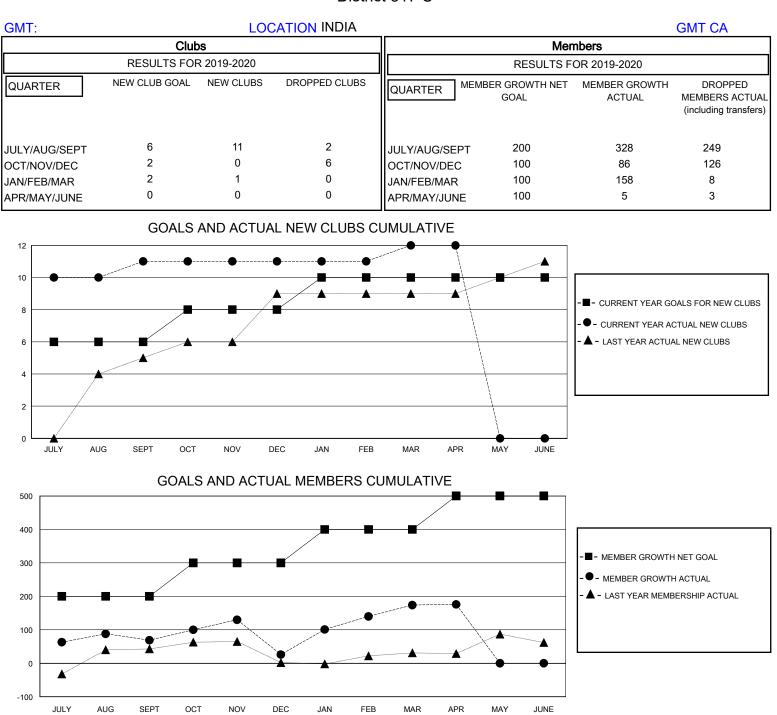

## MONTHLY MEMBERSHIP PROGRESS REPORT

District 317 C

Results as of: 5/31/2020



| DROPPED CLUBS: 8 |     | 53 CLUBS OF 101 ADDED 1 OR MORE<br>NEW MEMBERS | GENDER DISTRIBUTION                   |                |     |
|------------------|-----|------------------------------------------------|---------------------------------------|----------------|-----|
|                  |     |                                                | MALE                                  | 2,369 (83.15%) |     |
| DROPPED MEMBERS  |     |                                                | FEMALE                                | 480 (16.85%)   |     |
| DECEASED         | 7   | CLICK HERE FOR CUMULATIVE<br>MEMBERSHIP DATA   | TOTAL FAMILY UNIT MEMBERS             |                | 880 |
| CLUB CANCELLED   | 88  |                                                | FAMILY MEMBERS PAYING HALF